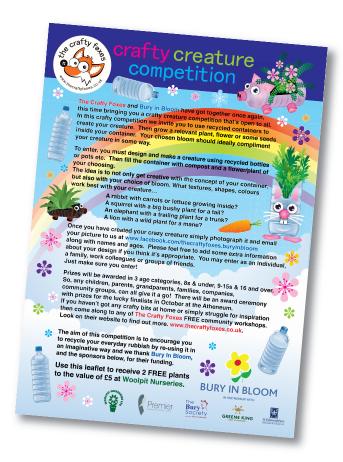

which was open to all.

Participants were invited to recycle plastic bottles, tubs and cartons to create a planter which, in the process, is transformed into a 'cr eature'. They could then go along to W oolpit Nursery and pick up some fr ee plants to gr ow in their Cr eature Planter.

The idea was to be cr eative with the choice of plants; thinking about textures, colours and shapes which work best with their cr eature. Spiky plants might suit a hedgehog and perhaps lettuce leaves for a rabbit.

The aim of the Competition was to encourage recycling and upcycling of everyday waste by r eusing items in an imaginative way The final product is something that is gr eat fun to make, environmentally friendly and hopefully wonderful to admire; a great project in which all ages can get involved!









Beth Michael, age 7, Made a Bearded Dragon - May 2017







### **B3** - Local Heritage

#### **Trees in Town**

Trees in T own' is an Art Branches community interest company project which forms part of the Woodland Trust's national Tree Charter, collecting tree stories and illustrations fr om acr oss the community.

Art Branches will be raising awar eness of trees across Bury St Edmunds town centre. Trees in Town will result in an online exhibition of all entrants' impressions of trees, and a booklet with winning entries depicting various trees in the town will be available at the end of the project.









#### 30 Trees

Communities were encouraged to apply for one of the 30 anniversary trees to be spread across Bury. Alan Jary, former chairman of Bury in Bloom in 2016, said: