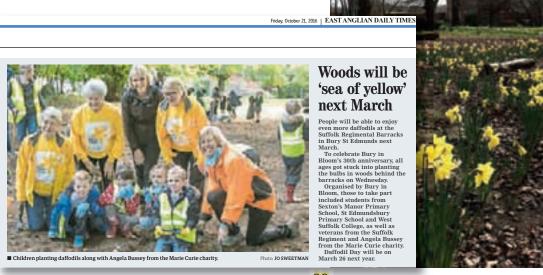

### C4 - Year Round Involvement

#### Regimental Museum Daffodils

The daffodils planted in October 2016 by students and Bury in Bloom volunteers behind the Regimental Museum, near West Suffolk College, bloomed beautifully in the Spring.

Sexton Manor School's Teacher, Claire Hall, said "We have been using the woods every week since planting and all of the children have loved watching the daffodils grow into the fantastic display they are today. Daffodils have brought great joy to us all and

it is in wonderful to watch the children week after week get more excited as more of the flowers bloom. The sea of yellow has brought great happiness to us all"

The daffodils were also at their best in time for The Suffolk Regiment's Daffodil Sunday on March 26th.

A Sea of Daffodils - March 2017



#### C4 - Year Round Involvement

### River of Flowers Tidy Up

Adrian Bloom kindly came in March to help tidy up the River of Flower on the T ollgate Triangle. The Abbey Gar den Friends and gar deners helped together with volunteers fr om St Edmundsbury Borough Council.





East Anglian Daily Times | Friday, March 24, 2017

# Gardens expert helps recreate a 'river of flowers' on traffic island

CHRIS SHIMWELL

chris.shimwell@archant.co.ul

Gardeners in Bury St Edmunds can be inspired by a cascade of geraniums down the Tollgate Triangle - inspired by Bressingham Gardens Adrian Bloom.

The gardener of 50 years was in Bury on Thursday to help volunteers who were working on recreating the eye-catching floral display for the third year wayning on the traffe. running on the traffic island cl