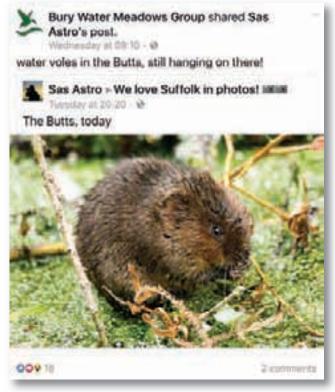

and Biodiversity



The Bury W Meadows Group exists to safeguar d ancient open space and water meadows in Bury St Edmunds for the people and wildlife Hosts of Lark Catchment Partnership.

Using funding from the Environment Agency, they engaged in three litter picking operations across the water meadows and a turf laying poject on the river bank by Abbot's bridge. There was also a river restoration project underneath the foot bridge in the Abbey Gardens.

Wildflower turf was laid to combat the issue of bank erosion on the Abbey Gar den side. The turf knits the soil together and pr ovides valuable nectar plants for bees. Will Cranstoun, of Suffolk Wildlife Trust, volunteered his expertise and Simon Collin, of St Edmundsbury Borough Council, helped with the turf laying.







October 2016





### **B2 - Resource Management**

#### **Crafty Creatures**

The Crafty Foxes wer e once again working with Bury in Bloom, pr omoting this year a Crafty Creature Competition which was open to all.

Participants were invited to recycle plastic bottles, tubs and cartons to create a planter which, in the process, is transformed into a 'cr eature'. They could then go along to W oolpit Nursery and pick up some fr ee plants to gr ow in their Cr eature Planter.

The idea was to be cr eative with the choice of plants; thinking about textures, colours and shapes which work best with their cr eature. Spiky plants might suit a hedgehog and perhaps lettuce leaves for a rabbit.

The aim of the Competition was to encourage recycling and upcycling of everyday waste by r eusing items in an imaginative