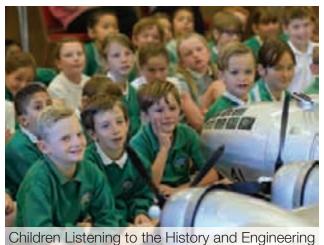

ven out, and 48 pr operties, thought to be of special merit, received the Highly Commended award.





### C3 - Community Participation

#### **B29 Super Fortress Workshop**

Children in Bury St Edmunds had the chance to build a scale replica of a Boeing B-29 Superfortress with experts from the Imperial War Museum Duxford. The Partners in Flight workshop at Moreton Hall Community Centre took place thanks to county councillor Trevor Beckwith contributing some of his locality grant. Childr en were able to build a 1/8 scale model of the plane and explor its history and engineering.

The workshops followed the unveiling of the B-17 Flying Fortress statue on the Lady Miriam W ay roundabout, highlighting Rougham Airfield's link with the US Air Force.



Adding the Landing Gear! - Septemer 2016



of the B29 - September 2017



Children from Abbots Green School Help Build the B29 - September 2016

burymercury.co.uk | Wednesday, September 28, 2016

NEWS

# B-29 bomber workshop at community centre

Children had the chance to build a scale replica of a Boeing B-29 Superfortress with experts from the Imperial War Museum Duxford at the

The Partners in Flight workshop. at Moreton Hall Community Centre, took place thanks to county councillor Trevor Beckwith putting some of his locality grant towards

They were able to build a 1/8 scale model of the plane and explore its

model of the plane and explore its history and engineering.

The workshops followed hot on the heels of the unveiling of the B-17 Flying Fortress statue on the Lady Miriam Way roundabout, highlighting Rougham Alifreld's