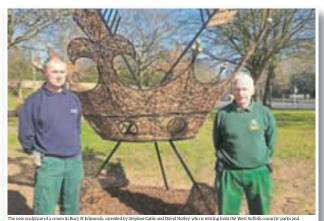

table spot for the geranium rozanne after hearing him speak about the plant at Anglia in Bloom



### C5 - Funding and Support

#### St Edmund's Crown

Bury in Bloom and Gr eene King unveiled a new sculpture 'St Edmund' s Cr own' on the Cullum Road/Nowton Road Roundabout on W ednesday March 15th.

The sculpture made from metal and willow was created by local sculptor Elizabeth Cooke from Lark Valley Willow.

The willow was grown by Lark Valley Willow on the meadows near Greene King.

The inspiration for the sculpture are the crests for both Greene King and the Bury St Edmunds Town Council.

The cr est for Bury St Edmunds T own Council shows the wolf guar ding the head of St Edmund with three crowns beneath the wolf.



Childen for Hardwick Primary School and South Lee School - March 2017



Park keeper unveils new eye

catching kingly sculpture on his last day before retirement

Not many people get to unveil a sculpture on their last day before retirement, but David Notley did just that when he lifted the cover off a new piece of Bury St Edmunds history.

The 64-year-old unveiled a new sculpture called St Edmunds Crown, which celebrates a key part of the town's history, on one of its major roundabouts. The statue has been paid for by Greene King and Bury in Bloom. The roundabout is also sponsored by the company and the crown sculpture mirrors

For 64-year-old David, March 15 marked his last day after 42 years working for the parks and landscapes team at St Edmundsbury Borough

Council.

"It's been enjoyable which is the reason I've been here so long," he said. "I've had mor