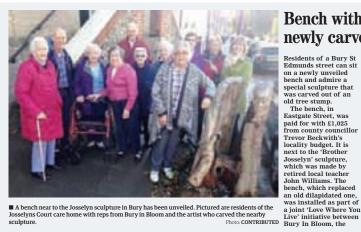

," said Mr Springett. Roy Proctor was praised for design-ing the revised sculpture after the previous design fell through, as was Nigel Kaines, of Designs on Metal, who built the sculpture and has also constructed other works found on Burry roundabouts. Bury roundabouts.



#### A4 - Business Areas and Premises



#### **New Bench on Eastgate Street**

A new bench in Eastgate Str eet next to the John Williams 'Brother Josselyn' sculpture was paid for by county councillor T revor Beckwith's locality budget. The bench, which r eplaced an old dilapidated one, was installed as part of a joint 'Love Where You Live' initiative between Bury in Bloom and the district and bor ough councils to encourage people to take pride in their local area.

Wednesday, October 12, 2016 EAST ANGLIAN DAILY TIMES



### Bench with a view of newly carved sculpture

Residents of a Bury St Edmunds street can sit on a newly unveiled bench and admire a special sculpture that was carved out of an old tree stump. The bench, in Eastgate Street, was paid for with £1,025 from county councillor Trevor Beckwith's locality budget. It is next to the 'Brother Josselyn' sculpture,



district and borough councils to encourage people to take pride in their local area.

# A5 - Green Spaces



The purple cr ocus is a symbol of Rotary' worldwide campaign to eradicate polio, with its colour representing the purple dye used to mark the finger of a child to indicate they have received their life saving oral polio vaccine.



The continuing partnership between Rotary International and the Royal Horticultural Society togeth