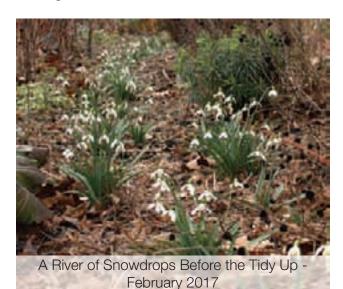

ire Hall, said "We have been using the woods every week since planting and all of the children have loved watching the daffodils grow into the fantastic display they are today. Daffodils have brought great joy to us all and

it is in wonderful to watch the children week after week get more excited as more of the flowers bloom. The sea of yellow has brought great happiness to us all"

The daffodils were also at their best in time for The Suffolk Regiment's Daffodil Sunday on March 26th.

A Sea of Daffodils - March 2017



#### C4 - Year Round Involvement

### River of Flowers Tidy Up

Adrian Bloom kindly came in March to help tidy up the River of Flower on the T ollgate Triangle. The Abbey Gar den Friends and gar deners helped together with volunteers fr om St Edmundsbury Borough Council.





East Anglian Daily Times | Friday, March 24, 2017

# Gardens expert helps recreate a 'river of flowers' on traffic island

CHRIS SHIMWELL

chris.shimwell@archant.co.ul

Gardeners in Bury St Edmunds can be inspired by a cascade of geraniums down the Tollgate Triangle - inspired by Bressingham Gardens Adrian Bloom.

The gardener of 50 years was in Bury on Thursday to help volunteers who were working on recreating the eye-catching floral display for the third year wayning on the traffe. running on the traffic island close to the Tollgate

Burv in Bloom's Melanie Lesser invited Mr Bloom in 2015 to recreate his river of flowers from the iconic Bressingham Gardens in Norfolk. "I think this island

"I think this island certainly has attracted a lot of attention, which was one of the reasons w