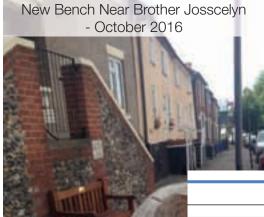

ury in Bloom were both praised for the statue's eventual creation, as well as St Edmundsbury Borough Council and Taylor Wimpey, which built the platform upon which the statue stands. The 8th airforce, 94th bombardment group landed at Rougham in June, 1943.

"A relationship was created between our town and the US Airforce, which is still going strong



today through the personnel based at RAF Mildenhall and RAE

today through the personnel based at RAF Mildenhall and RAF Lakenheath," said Mr Springett. Roy Proctor was praised for design-ing the revised sculpture after the previous design fell through, as was Nigel Kaines, of Designs on Metal, who built the sculpture and has also constructed other works found on Burry roundabouts. Bury roundabouts.



#### A4 - Business Areas and Premises



#### **New Bench on Eastgate Street**

A new bench in Eastgate Str eet next to the John Williams 'Brother Josselyn' sculpture was paid for by county councillor T revor Beckwith's locality budget. The bench, which r eplaced an old dilapidated one, was installed as part of a joint 'Love Where You Live' initiative between Bury in Bloom and the district and bor ough councils to encourage people to take pride in their local area.

Wednesday, October 12, 2016 EAST ANGLIAN DAILY TIMES



### Bench with a view of newly carved sculpture

Residents of a Bury St Edmunds street can sit on a newly unveiled bench and admire a special sculpture that was carved out of an old tree stump. The bench, in Eastgate Street, was paid for with £1,025 from county councillor Trevor Beckwith's locality budget. It i