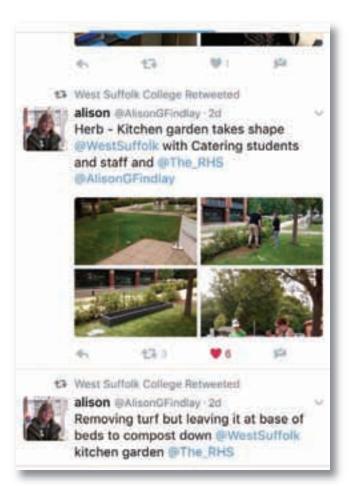

Abbey Gardens area, have been repaired thanks to a partnership between Bury In Bloom, the St Edmundsbury Borough Council parks team and social enterprise Realise Futures.

Phil Ewing, from Realise Futures, said the project was a "brilliant" experience for those who took part, while parks manager Graham Maynard and In Bloom coordinator Melanie Lesser praised the workmanship.



### C1 - Development and Continuity

# RHS School Gardening / WSC Catering Students

RHS, Bury in Bloom and St Edmundsbury BC started on a project with the West Suffolk College within the college grounds. The catering students designed a herb garden that will be sited near The Edmund restaurant in a raised bed bulit by the construcation students.



Sharing the best in Gardening



West Suffolk College - June 2017











#### C2 - Communication and Education

### Bee Friendly Garden

A bee friendly gar den was planted in the Abbey Gardens in July of 2016.

Rebecca Davis, Horticultural Of ficer, chose the plants to attract bees and other insects and they were planted in the bed underneath the mosaic in the Abbey Gardens.

Together with Michelle Freeman, from The Crafty Foxes, Bury and Bloom relaunched the successful Crafty Cans packs; the packs wer e available free of charge at various outlets around the town. The bees and ladybirds made by the children were then installed in the newly planted bee garden. New for Summer 2017 in the bee gar den there will be a steel and willow sculpture of a gardener created by Elizabeth Cooke.



Front Page of East Anglian Daily Times





Plans for the New Instal