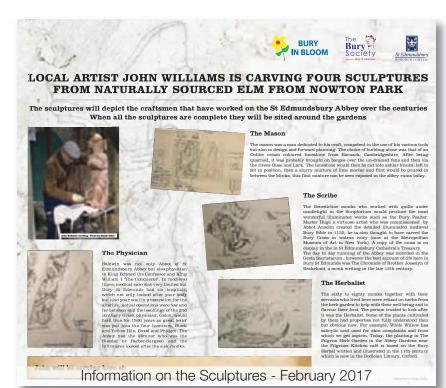

council, there will be over 550 hanging baskets in the town.





'Everyone' Wanted to be in a Bury in Bloom Hanging Basket! - Summer 2016





Busy Planting the Baskets at Woolpit Nursery -May 2017











### A3 - Residential and Community Gardening

### John Williams Sculptures in the Abbey Gardens

Local artist John Williams has carved sculptures for the Abbey Gardens using wood from Nowton Park. Bury in Bloom produced a poster to explain more about each sculptur e with The Bury Society Chairman, Martyn Taylor helping with the historic information. The poster was also used to advise visitors what time they could watch John actually carving in the disused aviary in the Gar There was excellent press coverage...even a video on Twitter!





A Family Watch John Working - February 2017





## A3 - Residential and Community Gardening

#### West End Corner - New Flower Beds

A small corner on the western side of town was given a new lease of life by Pr oscape when they planted up a flower bed to a design fr om Horticultural Officer, Rebecca Davis. Mr Curry who owns the nearby West End Shoe Repairs has now re-painted the front of his shop as he feels the aea looks so much smarter now....just shows the power of plants!



West End Corner Before Planting - August 2016









# A3 - Residential and Community Gardening

### Around the Town Throughout the Year





Every Nook and Cranny was Blooming - June 2017





The Arc Shopping Centre - March 2017



One of the Wolves from 2016 in his New Home - June 2017



Spring Pots on Chequer Square - April 2017



St Johns Street -M