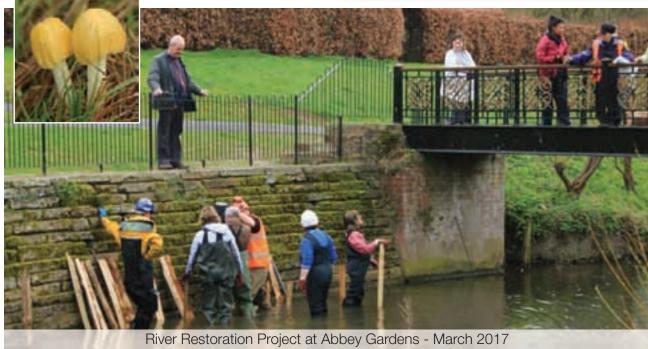

nd Biodiversity



The Bury W Meadows Group exists to safeguar d ancient open space and water meadows in Bury St Edmunds for the people and wildlife Hosts of Lark Catchment Partnership.

Using funding from the Environment Agency, they engaged in three litter picking operations across the water meadows and a turf laying poject on the river bank by Abbot's bridge. There was also a river restoration project underneath the foot bridge in the Abbey Gardens.

Wildflower turf was laid to combat the issue of bank erosion on the Abbey Gar den side. The turf knits the soil together and pr ovides valuable nectar plants for bees. Will Cranstoun, of Suffolk Wildlife Trust, volunteered his expertise and Simon Collin, of St Edmundsbury Borough Council, helped with the turf laying.







October 2016





### **B2 - Resource Management**

#### **Crafty Creatures**

The Crafty Foxes wer e once again working with Bury in Bloom, pr omoting this year a Crafty Creature Competition which was open to all.

Participants were invited to recycle plastic bottles, tubs and cartons to create a planter which, in the process, is transformed into a 'cr eature'. They could then go along to W oolpit Nursery and pick up some fr ee plants to gr ow in their Cr eature Planter.

The idea was to be cr eative with the choice of plants; thinking about textures, colours and shapes which work best with their cr eature. Spiky plants might suit a hedgehog and perhaps lettuce leaves for a rabbit.

The aim of the Competition was to encourage recycling and upcycling of everyday waste by r eusing items in an imaginative w