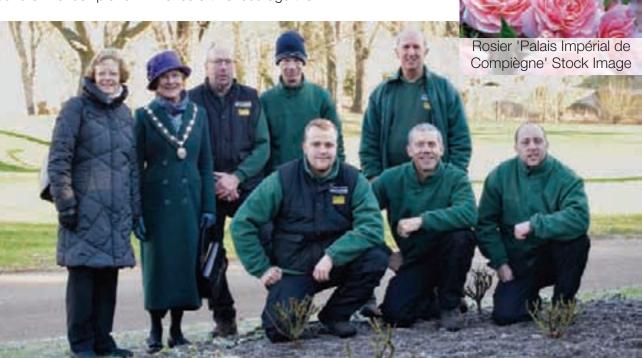

hs will be replanted each summer with a colour scheme to match the baskets.





### Roses from Compiègne

2017 marked the 50th anniversary of the twinning of Bury St Edmunds with Compiègne in Norther n France with the Mayor of Compiègne sending a gift roses to Bury to mark the occasion. The oses have been planted in the Abbey Gar dens near the Mustow Street entrance and will flower in June.

In 1967 Mayors of the two towns signed a Charter in which they stated that "they are honoured to link in a bond of friendship and will henceforth encourage the

making of such linguistic, cultural, social and other links between the peoples of our two towns as we further the friendship and mutual understanding".

The Friends of Compiègne meet in Bury on a regular basis and continue to promote links.



Elizabeth Bailey, Chairman of Friends of Compiegne and Julia Wakelam, Mayor of Bury St Edmunds - March 2017



# A1 - Impact

#### **Nowton Park**

Nowton Park consists of almost 200 acr es of beautiful Suffolk countryside landscaped over 100 years ago in typical V ictorian style. Until 1985 the park formed part of the Oakes family estate. It is now owned by St Edmundsbury Borough Council and managed for r ecreation, leisure and nature conservation. Routes around the park vary from a thirty minutes str oll to a one hour walk on the circular path on the perimeter of the park.











### A2 - Horticultural Practice

#### Abbey Gardens Rose Garden

Graham and his team have done a huge amount of work in the Rose Gar den with Abbey Gar dens Friends funding new roses, compost, soil, ties,