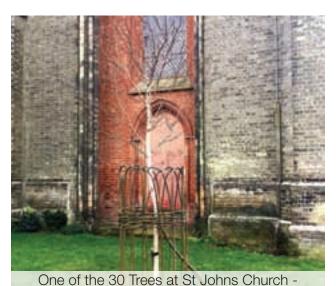

odland Trust's national Tree Charter, collecting tree stories and illustrations fr om acr oss the community.

Art Branches will be raising awar eness of trees across Bury St Edmunds town centre. Trees in Town will result in an online exhibition of all entrants' impressions of trees, and a booklet with winning entries depicting various trees in the town will be available at the end of the project.









#### 30 Trees

Communities were encouraged to apply for one of the 30 anniversary trees to be spread across Bury. Alan Jary, former chairman of Bury in Bloom in 2016, said: "We are encouraging people to do the work and put a scheme together to brighten up their area of the town. The bor ough council will provide all the equipment they need for the work and give horticultural assistance.



February 2017





### **B3** - Local Heritage

### Whitsun Fayre

The fayre, which started as a flower and plant sale in Bury, marked its 20th year with two celebrity gardeners, Joe Swift from BBC Gardeners World and Katie Rushworth from ITV's Love your Garden, taking questions and giving advice on the Gardeners' Stage. Tudor Rose Florists were also on the stage demonstrating flower arrangements.

The event was held over Sunday and the Bank Holiday Monday, with various attractions across the town centre. There were flower and plant stalls in Buttermarket, and Comhill, a motor show on Angel Hill as well other events.

The family event also saw a mini-farm set up in Abbeygate Street, giving children the chance to meet a variety of animals including pygmy goats, miniatue pigs, an alpaca, a