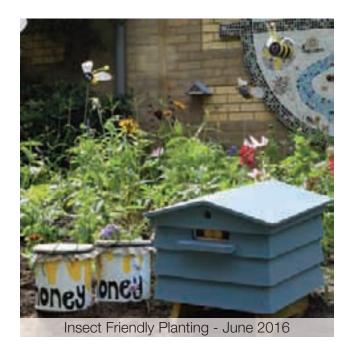

uffolk College - June 2017











#### C2 - Communication and Education

### Bee Friendly Garden

A bee friendly gar den was planted in the Abbey Gardens in July of 2016.

Rebecca Davis, Horticultural Of ficer, chose the plants to attract bees and other insects and they were planted in the bed underneath the mosaic in the Abbey Gardens.

Together with Michelle Freeman, from The Crafty Foxes, Bury and Bloom relaunched the successful Crafty Cans packs; the packs wer e available free of charge at various outlets around the town. The bees and ladybirds made by the children were then installed in the newly planted bee garden. New for Summer 2017 in the bee gar den there will be a steel and willow sculpture of a gardener created by Elizabeth Cooke.



Front Page of East Anglian Daily Times





Plans for the New Installation Coming in -Summer 2017



Rebecca Davis, Horticultural Officer Together with Some Friends of the Abbey Gardens Plant the New Bee Garden - July 2016







#### C2 - Communication and Education

### Moreton Hall Community Centre

Dozens of Bury St Edmunds pr e-school children celebrated their green-fingered efforts for Bury in Bloom in July last year.

The third annual Busy Green Fingers competition saw every child awarded with a certificate, with the 13 pre-schools and nurseries awar ded £50 in gardening and Amazon vouchers each.

The garden party, held at Moreton Hall Community Centre, saw presentations from sponsors Treatt, which provided the prize money. The children grew their own flowers and vegetables while keeping diaries of their work.









Th