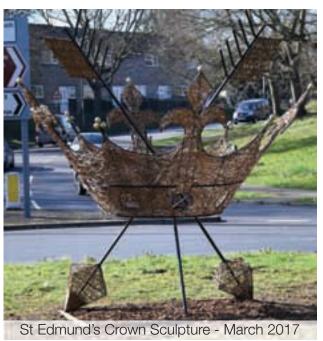

tures in our logo along with the Bury St Edwunds pane, We're



The sculpture before it was unveiled on March 15.

delighted to be part of this sculpture which is on the roundabout near our brewery. Many of our team members will drive past when they're driving into work." The sculpture is made of steel and willow and was created by Chevington artist

structure. You've got the sha with the steel and adding th willow is like colouring it in The willow was grown by Lark Valley Willow on the meadows near Greene King. Children from South Lee an Hardwick primary schools attended the unveiling.



The Mayor's Chain Showing the Wolf Guarding the Head of St Edmund Together the Three Crowns - March 2017



Elizabeth Cooke, Melanie Lesser, Greg Sage Greene King, The Mayor and Gardeners - March 2017





### C5 - Funding and Support

### **Sponsorships**

Bury in Bloom would not be able to undertake so many pr ojects within the town without the generous support, of not only our many sponsors (shown on the inside front cover), but also with the tremendous support of our local councils; Suf folk County Council, St Edmundsbury Borough Council and The Town Council. We are incredibly lucky in Bury St Edmunds to have support fr om so many areas of the community; be that in-kind or financial, which helps to make Bury St Edmunds a truly beautiful place to live, work and visit.







Friday, September 2, 2016 | EAST ANGLIAN DAILY TIMES

LURY IN BLOOM
CARLTON

■ The Carlton Smith team and Bury in Bloom's Melanie Lesser (back left) with the plaque set for the Kings Road roundabout.

Picture: CON